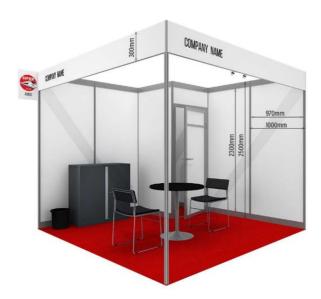

## **Shell Scheme Specification**

Option B: Furnished shell scheme: €154/m²

The furnished shell scheme includes the fittings and services of the unfurnished option A plus the following furniture, depending on stand size (please see illustrations on page 3):

|                          | 9 m² | 10 – 18 m² | 19 – 24 m² | 25 - 30 m² | 31 – 48 m² |
|--------------------------|------|------------|------------|------------|------------|
| Round table (black)      | 1    | 1          | 1          | 2          | 3          |
| Chair (black)            | 2    | 3          | 3          | 6          | 9          |
| Literature rack A4       |      | 1          | 1          | 1          | 1          |
| Bar Stool (black)        |      | 1          | 2          | 2          | 2          |
| Counter (black)          |      | 1          | 1          | 1          | 1          |
| Lockable cabinet (black) | 1    | 1          | 2          | 2          | 2          |
| Small bin (black)        | 1    | 1          | 2          | 3          | 3          |

Items cannot be interchanged, nor refunds made if items are not required.

**Fascia signwriting (maximum of 30 letters)** is included in options A and B, please complete the relevant form in the exhibitor handbook.