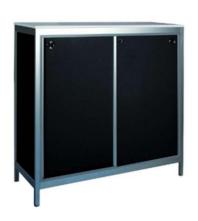

|                          | 9 m² | 10 – 18 m² | 19 – 24 m² | 25 - 30 m² | 31 – 48 m² |
|--------------------------|------|------------|------------|------------|------------|
| Round table (black)      | 1    | 1          | 1          | 2          | 3          |
| Chair (black)            | 2    | 3          | 3          | 6          | 9          |
| Literature rack A4       |      | 1          | 1          | 1          | 1          |
| Bar Stool (black)        |      | 1          | 2          | 2          | 2          |
| Counter (black)          |      | 1          | 1          | 1          | 1          |
| Lockable cabinet (black) | 1    | 1          | 2          | 2          | 2          |
| Small bin (black)        | 1    | 1          | 2          | 3          | 3          |

## Package furniture

Round table Height 70 cm

**Lockable Cabinet** Height 79 cm Width 80 cm

**High Stool** Height 82 cm

Literature rack A4

**Chair** Seating height 45 cm

**Counter** Height 106 cm Width 101 cm