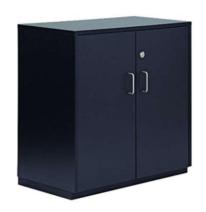

## Package furniture

Round table Height 70 cm

**Lockable Cabinet** Height 79 cm Width 80 cm

**High Stool** Height 82 cm

Literature rack A4

**Chair** Seating height 45 cm

**Counter** Height 106 cm Width 101 cm