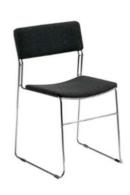

## Package furniture

Round table Height 70 cm

**Lockable Cabinet** Height 79 cm Width 80 cm

**High Stool** Height 82 cm

Literature rack A4

**Chair** Seating height 45 cm

**Counter** Height 106 cm Width 101 cm