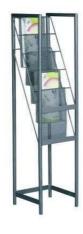

|                          | 9 m² | 10 – 18 m² | 19 – 24 m² | 25 - 30 m² | 31 – 48 m² |
|--------------------------|------|------------|------------|------------|------------|
| Round table (black)      | 1    | 1          | 1          | 2          | 3          |
| Chair (black)            | 2    | 3          | 3          | 6          | 9          |
| Literature rack A4       |      | 1          | 1          | 1          | 1          |
| Bar Stool (black)        |      | 1          | 2          | 2          | 2          |
| Counter (black)          |      | 1          | 1          | 1          | 1          |
| Lockable cabinet (black) | 1    | 1          | 2          | 2          | 2          |
| Small bin (black)        | 1    | 1          | 2          | 3          | 3          |

## Package furniture

Round table Height 70 cm

**Lockable Cabinet** Height 79 cm Width 80 cm

**High Stool** Height 82 cm

Literature rack A4

**Chair** Seating height 45 cm

**Counter** Height 106 cm Width 101 cm