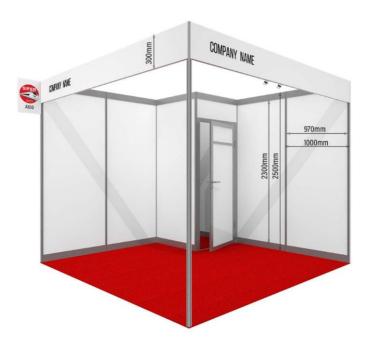

## Option A: Unfurnished shell scheme: €134/m²

- Cord carpet, color red.
- 250 cm high white wall elements in aluminum frame.
- 1 X 1 meter storage room including lockable door.
- One name board (max 30 letters) including company name per open side of the stand.
- One finger board displaying the stand number.
- 3 spotlights per 9 m.
- Daily stand cleaning.

Please check your own space allocation for dimensions, number and location of open sides, etc.

| Stand Size |   | 18 – 26 m² | 27 – 35 m² | 36 – 44 m² |
|------------|---|------------|------------|------------|
| Spotlights | 3 | 6          | 9          | 12         |

**Fascia signwriting (maximum of 30 letters)** is included in options A and B, please complete the relevant form in the exhibitor handbook.