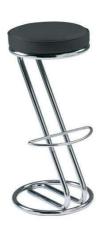

## Package furniture

Round table Height 70 cm

**Lockable Cabinet** Height 79 cm Width 80 cm

**High Stool** Height 82 cm

Literature rack A4

**Chair** Seating height 45 cm

**Counter** Height 106 cm Width 101 cm