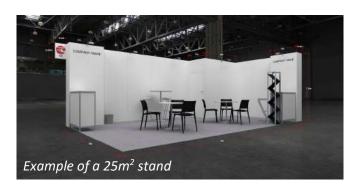

## PREMIUM SHELL SCHEME PACKAGE

Price: 210€/m<sup>2</sup> inclusive of 3KW electric box and consumption

The Premium shell scheme package includes the following features:

- Carpet incl plastic foil
- Frames with white panels
- One single sided fingerboard per stand
- 2 x text contour cut to 1meter width
- Stand cleaning each night for the duration of the event and daily waste disposal
- The furniture listed in the table below (depending on stand size)

## **Included Furniture**

| Furniture Item           | 12-18 m <sup>2</sup> | 19–24 m² | 25–30 m² | 31-48 m² |
|--------------------------|----------------------|----------|----------|----------|
| Lockable Counter (white) | 1                    | 1        | 2        | 2        |
| Storage Room (lockable)  | 1x1m                 | 1x2m     | 1x2m     | 1x2m     |
| Spotlight                | 3                    | 4        | 5        | 6        |
| Table (white round top)  | 1                    | 2        | 2        | 2        |
| Chairs (anthracite)      | 3                    | 6        | 6        | 6        |
| Bin (grey)               | 1                    | 1        | 1        | 1        |
| Poseur table             |                      | 1        | 1        | 2        |
| (White round top)        |                      |          |          |          |
| Bar Stool (white)        |                      | 1        | 3        | 5        |
| Literature Rack          |                      |          | 1        | 1        |